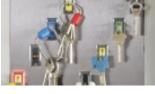

#### 16-Key Module

Holds the largest number of standard sized keys and smaller key rings

#### 8-Key Module

Great for larger keys and small to medium-sized key rings

#### 6-Key Module

Ideal for Folger Adam keys and large to jumbo-sized key rings