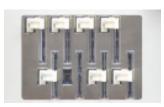

#### 16-Key Module

Holds the largest number of standard sized keys and smaller key rings

#### 8-Key Module

Great for larger keys and small to medium-sized key rings

#### 6-Key Module

Ideal for Folger Adam keys and large to jumbo-sized key rings