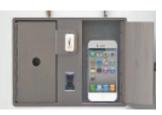

#### Dual Locker Module

Secure smaller assets such as prescriptions, passports, wallets, phones, lost and found items and more