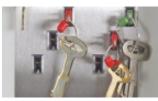

#### Smart Keys

Tracks users and movements with an identification chip

#### Illuminated Key Slots

Retrieve and return keys with ease and greater visibility