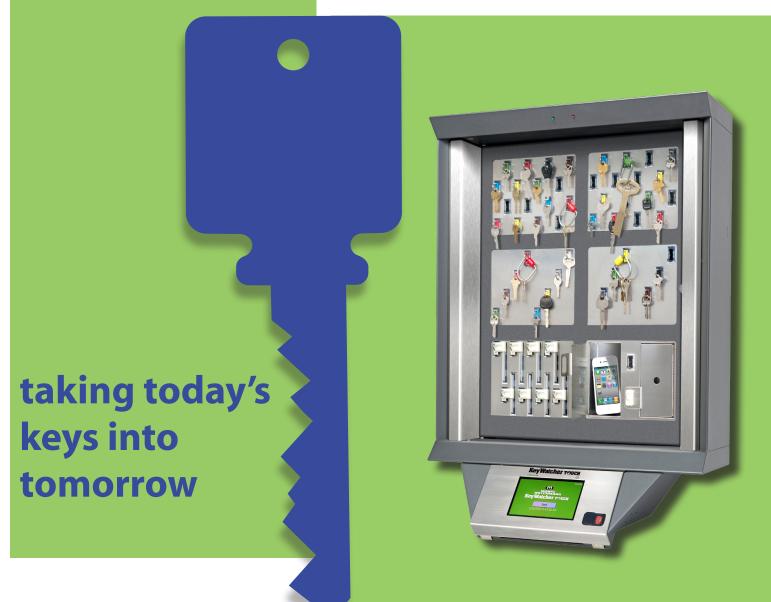

# **KeyWatcher<sup>®</sup> Touch**

Solve the frustration of looking for lost keys. Secure, manage and track them with the KeyWatcher Touch. Modular and expandable design allows configuring exact components needed such as key, card modules or storage lockers for personal assets. Program and track users and keys with TrueTouch Software. Instant key removals and returns with unlimited notifications. Integrate KeyWatcher Touch with many brands of access control systems.

# KeyWatcher® Touch

### the integrated solution with touchscreen simplicity

#### **Features:**

- Bright 7" full-color touch screen
- $\cdot$  Create alerts and receive instant email or text notifications
- Add/delete/identify keys from a PC with the SmartKey Reader
- Shared programming capability for all KeyWatcher systems located in a site
- $\cdot$  Enter custom notes with the on-screen keyboard
- Integrate fully with many leading access control systems
- Return keys to any system with the KeyAnywhere feature

- $\cdot$  My Keys Out feature shows out and overdue keys
- $\cdot$  Easy key removal users select from a list of assigned keys
- Scheduled Reports feature lets users create reports, run them automatically and email, save, or print
- Modular customizable, scalable and expandable design lets
  users protect keys and assets such as cell phones and laptops
- $\cdot$  All steel or transparent polycarbonate cabinet doors available
- $\cdot$  Profiles feature quickly assigns users and permissions
- $\cdot$  Auto-sync updates data as changes are made
- $\cdot$  Supports thousands of keys and users per site