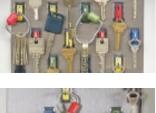

#### Smart Keys

Tracks users and movements with an identification chip

#### Illuminated Key Slots

Retrieve and return keys with ease and greater visibility